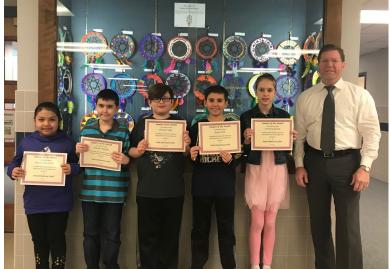

#### April Students of the Month

\*\*\*\*\*

L to R:

Brisset Paz-Lopez Nikolas Klopfer

Preston Tylec Ryan Fisk Serenity Rosatti 2<sup>nd</sup> LaRock 3<sup>rd</sup> Calandra

4<sup>th</sup> Mocarski 5<sup>th</sup> Costello

6<sup>th</sup> Goodlander Congratulations to all of our Students of the Month!

**Extra Exciting News!** Out of 42 entries from grades 1<sup>st</sup> through 5<sup>th</sup>, we had 5 winners in the Avon Study Club's writing contest!