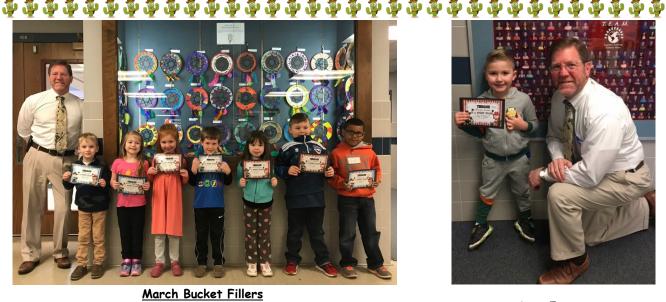

March Bucket Fillers

L to R:

Hudson Prynn - Pre-K Podgers AM; Ariane Watts - K Weller;

Adalyn Snell - K Voutour; Carson Costello - K Luckman Alexis Carges - 1st Nobles;

Kolt Wilson - 1st Donovan; Jaivion Peterkin- 1st Hinton;

Atticus Janese -Mrs. Podgers PM

\*\*\*\*

**安安安安安安安安安安安安安安安安安安** 