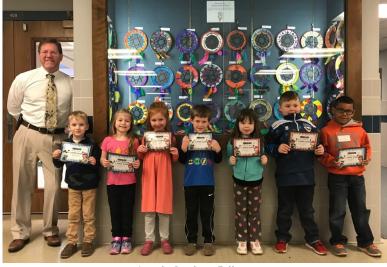

March Bucket Fillers

L to R:

Hudson Prynn - Pre-K Podgers AM; Ariane Watts - K Weller;

Adalyn Snell - K Voutour; Carson Costello - K Luckman Alexis Carges - 1st Nobles;

Kolt Wilson - 1st Donovan; Jaivion Peterkin- 1st Hinton;

Atticus Janese -Mrs. Podgers PM

\*\*\*\*

**安安安安安安安安安安安安安安安安安安** 